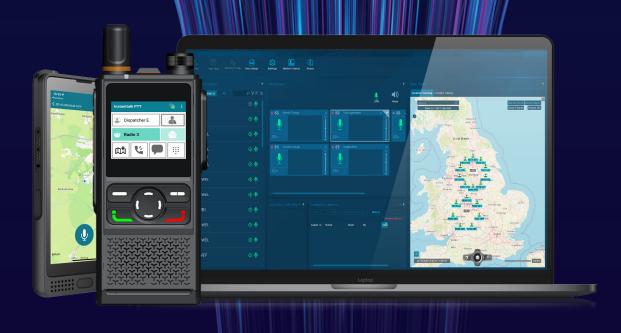

# Dispatch console

Our dispatch console enables you to manage your remote and mobile workforces from a control room. We are the only PTToC company in the world to provide a dispatch console supporting up to 64 simultaneous push-to-talk over cellular radio group sessions for workforce management.

#### **GATEWAY SOLUTION**

Connect PTT devices and two-way radios

From rugged phones and vehicle devices to iOS and android devices, our push-to-talk over cellular platform and workforce management solution can be fully integrated to a range of devices, according to the needs of your business