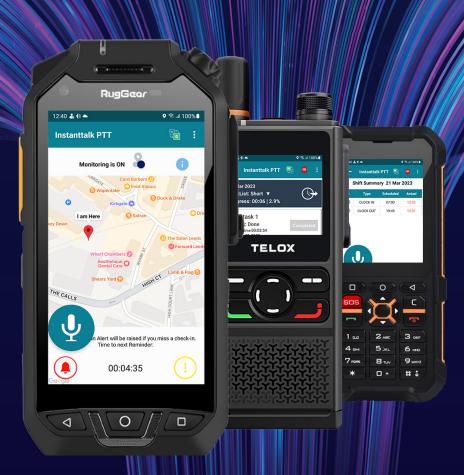

# Push-to-talk

over cellular

Our world leading push-to-talk over cellular platform (PTToC) enables you to instantly communicate with individuals and groups of up to 1000 participants with a single push of a button, anywhere in the world.

#### **GATEWAY SOLUTION**

Connect PTT devices and two-way radios

From rugged phones and vehicle devices to iOS and android devices, our push-to-talk over cellular platform and workforce management solution can be fully integrated to a range of devices, according to the needs of your business