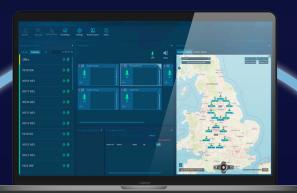

# Dispatch console

Our dispatch console enables you to manage your remote and mobile workforces from a control room. We are the only PTToC company in the world to provide a dispatch console supporting up to 64 simultaneous push-to-talk over cellular radio group sessions for workforce management.