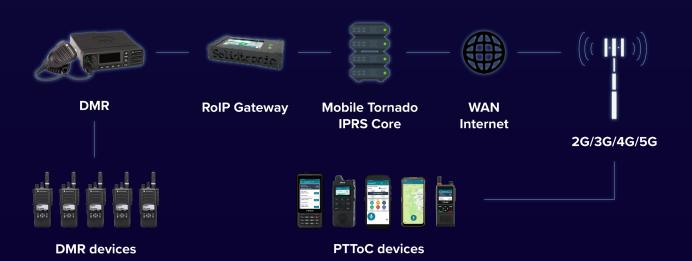

k over cellular carrier-grade system availability is 99.999% and voice transmission setup is less than 0.5 seconds. With their push-to-talk over cellular latency there is almost no difference between a private PTT call or a radio group of 1000 – making the PTToC platform superior to any other solution on the market.

The platform provides global compatability with any IP network.

# Push-to-talk

over cellular



Our world leading push-to-talk over cellular platform (PTToC) enables you to instantly communicate with individuals and groups of up to 1000 participants with a single push of a button, anywhere in the world.



PUSH-TO-TALK OVER CELLULAR



PUSH-TO-MESSAGE multi-media messaging (text, image, video)



PUSH-TO-ALERT



PUSH-TO-LOCATE



PUSH-TO-RECORD

# **DMR/TETRA**integration



# Dispatch console

Our dispatch console enables you to manage your remote and mobile workforces from a control room. We are the only PTToC company in the world to provide a dispatch console supporting up to 64 simultaneous push-to-talk over cellular radio group sessions for workforce management.





## PUSH-TO-TALK OVER CELLULAR

Respond to and broadcast voice communications and multi-media messages



#### LIVE TRACKING

Send notification and location from device in event of emergency by pressing SOS or man down button



### ALERT AND LONE WORKER MANAGEMENT

Track and locate employees, and send alerts in event of emergency



### IPRS RECORDING PLATFORM

Record, retrieve and playback push-to-talk private and group communications



#### MANAGEMENT CAPABILITIES

Full control over devi